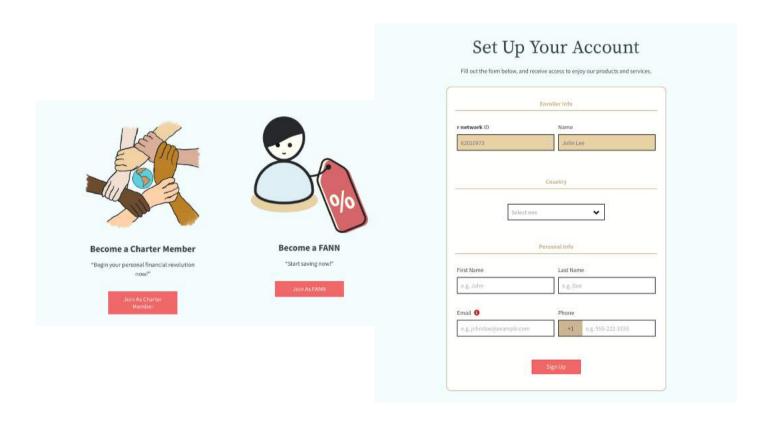

#### **Step 2 Choose Charter Member or FANN**

#### **Step 3 Complete enrollment**