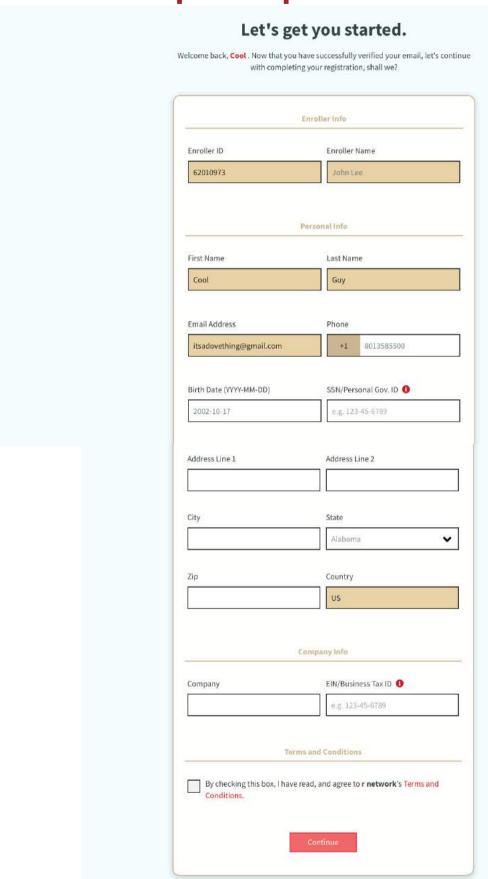

# **New Sign Up Process**



#### Step 1 Click on "Enroll"



#### **Step 2 Choose Charter Member or FANN**



#### **Step 3 Complete enrollment**



### **Step 4 Complete Payment Info**

#### **Make Your Payment**

| First Name  | Last Name |  |
|-------------|-----------|--|
| Credit Card | MM / YY   |  |
| CVV         | Zip       |  |
|             | Submit    |  |

#### **Confirm Your Registration**

| Confirm Your Order                                                                                                                           |